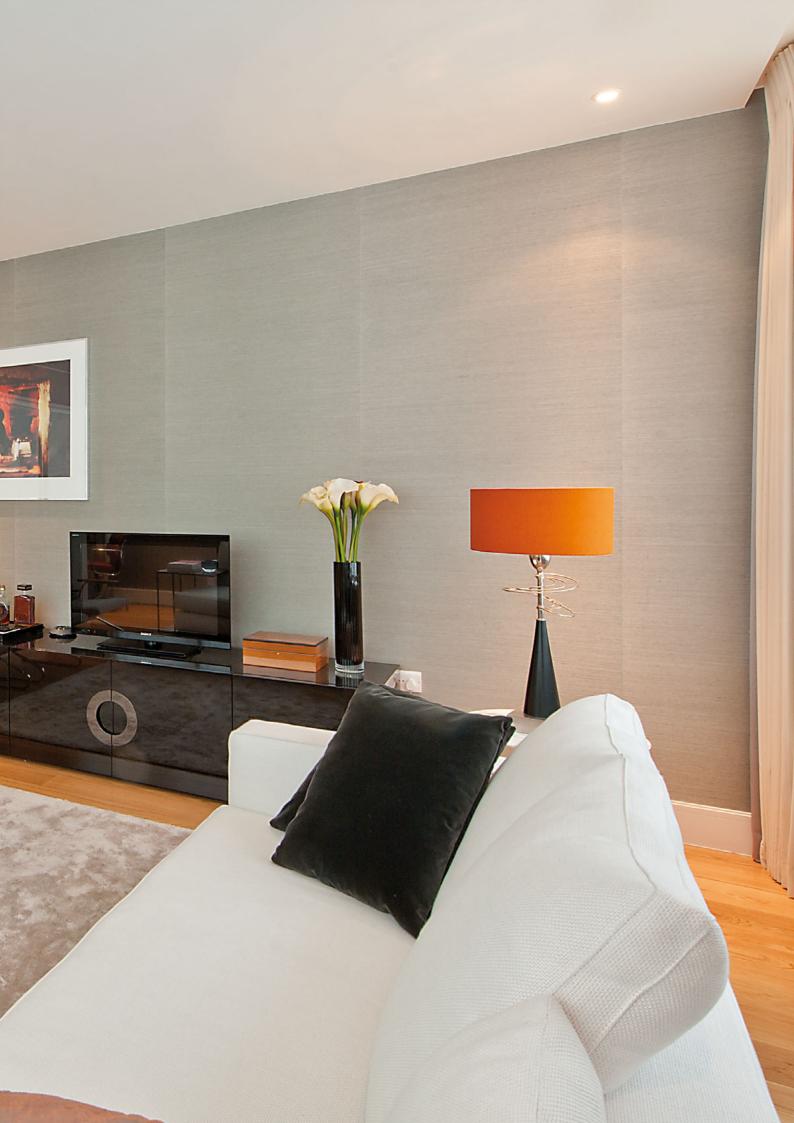

#### Entertainment

A Sony 42" flat screen television wired for sound and music to be played from the separate component system

Pre-wired for Sky Plus

#### Floor

Light oak floor boards finished with high gloss lacquer in reception room

Natural highly polished limestone tiles in the hall, kitchen and all bathroom areas

Deep pile wool carpets in the bedroom suite

Walls Linen and Hessian wall coverings in reception room

Farrow & Ball Mahogany painted finish to feature walls

Skirting boards in polished limestone

Silk wallpaper to bedrooms

Bathrooms Marble vanity top and bath surround