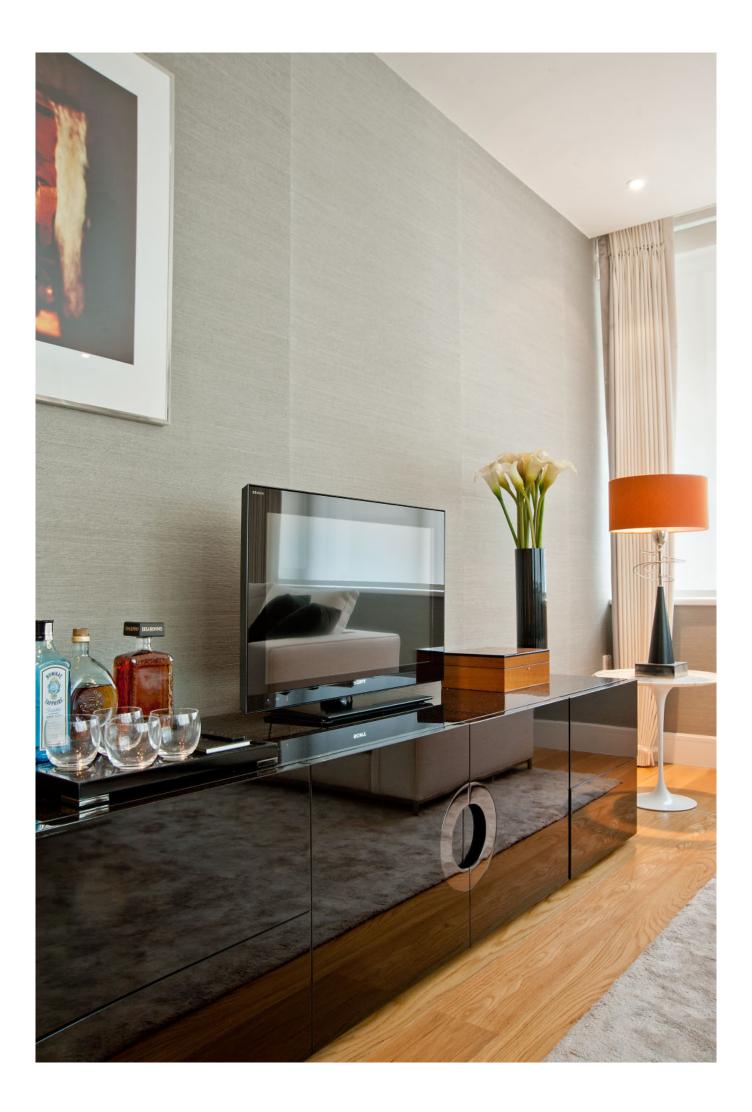

#### Entertainment

A Sony 42" flat screen television wired for sound and music to be played from the separate component system

Pre-wired for Sky Plus

#### Floor

Light oak floor boards finished with high gloss lacquer in reception room

Natural highly polished limestone tiles in the hall, kitchen and all bathroom areas

Deep pile wool carpets in the bedroom suite

Walls Linen and Hessian wall coverings in reception room

Farrow & Ball Mahogany painted finish to feature walls

Skirting boards in polished limestone

Silk wallpaper to bedrooms

Bathrooms Marble vanity top and bath surround