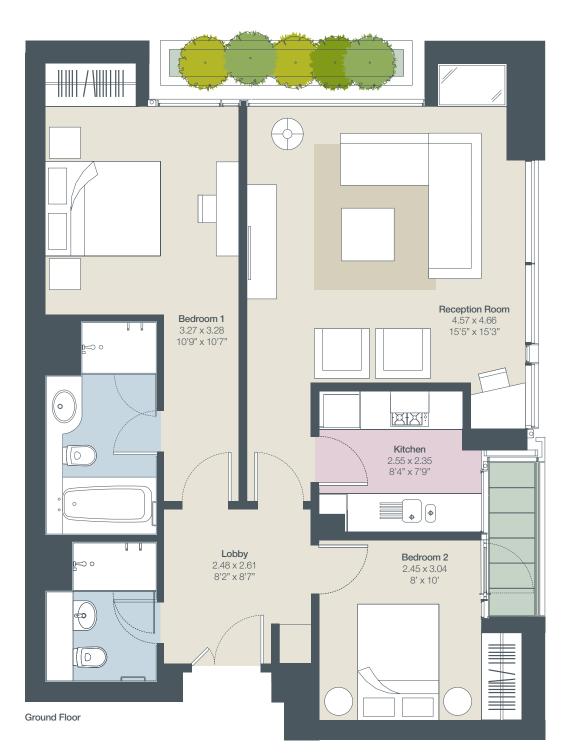

Mahogany painted finish to feature walls

Skirting boards in polished limestone

Silk wallpaper to bedrooms

Bathrooms Marble vanity top and bath surround

Limestone shower trays and inlaid Nero Marquina polished limestone tiles

Underfloor heating to bathrooms

Windows Linen blackout blinds and silk curtains in the reception room

Mixture of linen and silk Roman blinds to the bedrooms

## Terms

Lease Leasehold 999 years with a share in the freehold

Ground rent Peppercorn Service charge £12,000 (including central heating and water)

Price On application Parking Space £175,000

Contents Available by separate negotiation Local Authority City of Westminster

Further information Please visit www.equilibriumlondon.com





## Floorplan

Approximate Gross Internal Area 76 sq.m / 821 sq.ft





#### Important Notice

Savills, Equilibrium London, their clients and any joint agents give notice that:

 They have no authority to make or give any representations or warranties in relation to the property either here or elsewhere, either on their own behalf or on behalf of the client or otherwise. These particulars do not form part of any offer or contract and must not be relied upon as statements or representations of fact.

2. Any areas, measurements or distances are approximate. The text, photographs and plans are for guidance only and are not necessarily comprehensive. It should not be assumed that the property has all necessary planning, building regulation or other consents and Savilis or Equilibrium have not tested any services, equipment or facilities. Purchasers must satisfy