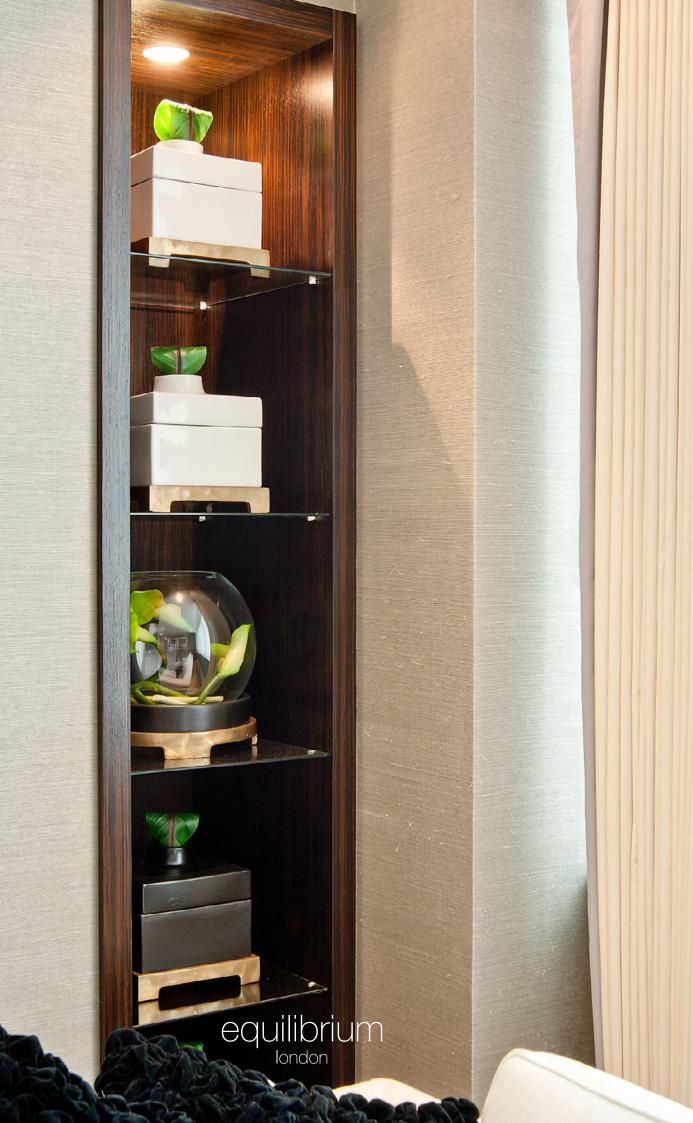

Kitchen Bulthaup kitchen finished in aluminium incorporating Gaggenau integrated appliances and double fridge freezer

Highly polished black Zimbabwe granite worktop

Fitted Furniture Macassar joinery

Indian Mahogany lacquered doors to all rooms with polished chrome ironmongery

Walls Linen and Hessian wall coverings in reception room

Farrow & Ball Mahogany painted finish to feature walls

Skirting boards in polished limestone

Silk wallpaper to bedrooms

Bathrooms Marble vanity top and bath surround