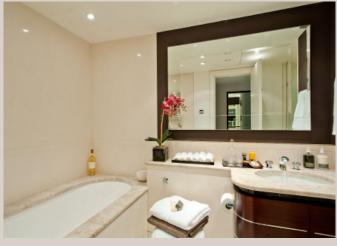

Walls Linen and Hessian wall coverings in reception room

Farrow & Ball Mahogany painted finish to feature walls

Skirting boards in polished limestone

Silk wallpaper to bedrooms

Bathrooms Marble vanity top and bath surround

Limestone shower trays and inlaid Nero Marquina polished limestone tiles

Underfloor heating to bathrooms

Windows Linen blackout blinds and silk curtains in the reception room

Mixture of linen and silk Roman blinds to the bedrooms