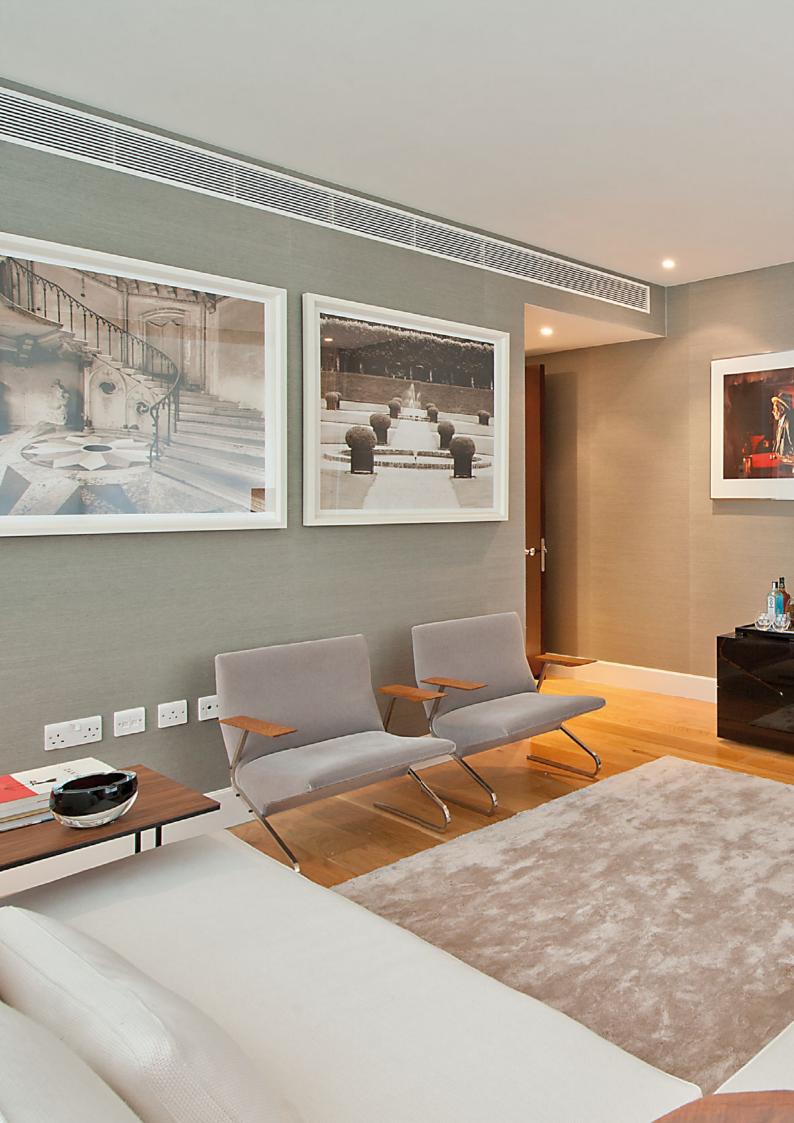

#### Floor

Light oak floor boards finished with high gloss lacquer in reception room

Natural highly polished limestone tiles in the hall, kitchen and all bathroom areas

Deep pile wool carpets in the bedroom suite

Walls Linen and Hessian wall coverings in reception room

Farrow & Ball Mahogany painted finish to feature walls

Skirting boards in polished limestone

Silk wallpaper to bedrooms

Bathrooms Marble vanity top and bath surround