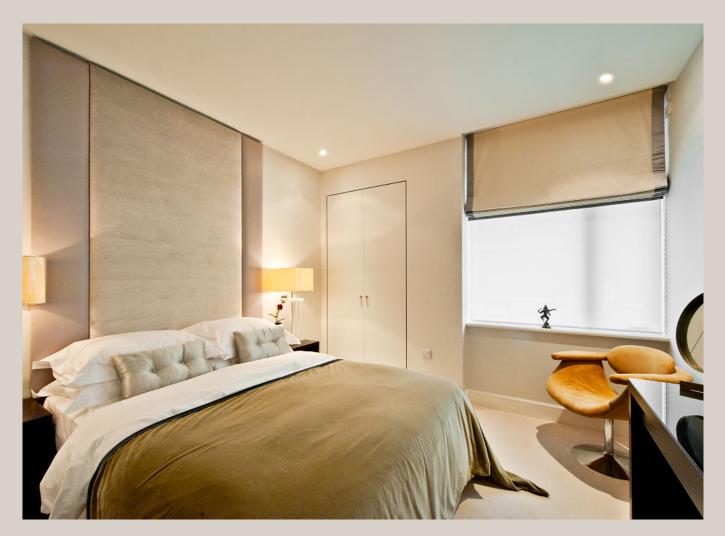

#### Floor

Light oak floor boards finished with high gloss lacquer in reception room

Natural highly polished limestone tiles in the hall, kitchen and all bathroom areas

Deep pile wool carpets in the bedroom suite

Walls Linen and Hessian wall coverings in reception room

Farrow & Ball Mahogany painted finish to feature walls

Skirting boards in polished limestone

Silk wallpaper to bedrooms

Bathrooms Marble vanity top and bath surround

Limestone shower trays and inlaid Nero Marquina polished limestone tiles

Underfloor heating to bathrooms

Windows Linen blackout blinds and silk curtains in the reception room

Mixture of linen and silk Roman blinds to the bedrooms