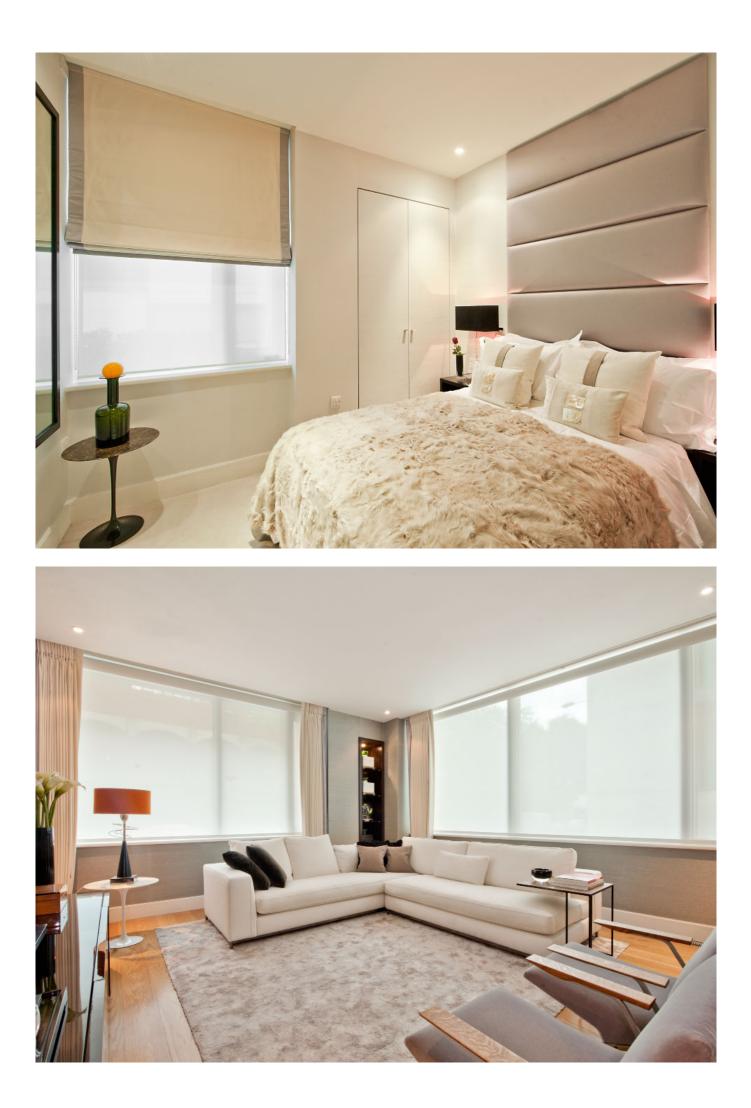

## G23 The Knightsbridge London SW7

A stunning two bedroom lifestyle apartment in this prestigious and exclusive new development with exceptional facilities, located in one of London's most desirable areas and within walking distance of Harrods and Hyde Park.

Finished to the highest standards incorporating extensive use of polished limestone, oak and mahogany Climate control Lutron lighting Panic alarm Pre-wired for multi-room audiovisual and Sky Underfloor heating to bathrooms Off-street secure underground and valet parking Five star concierge 24 Hour uniformed security State-of-the-art swimming pool, gym and spa Boardroom and business facilities

#### Floor

Light oak floor boards finished with high gloss lacquer in reception room

Natural highly polished limestone tiles in the hall, kitchen and all bathroom areas

Deep pile wool carpets in the bedroom suite

Walls Linen and Hessian wall coverings in reception room

Farrow & Ball Mahogany painted finish to feature walls

Skirting boards in polished limestone

Silk wallpaper to bedrooms

Bathrooms Marble vanity top and bath surround

Limestone shower trays and inlaid Nero Marquina polished limestone tiles

Underfloor heating to bathrooms

Windows Linen blackout blinds and silk curtains in the reception room

Mixture of linen and silk Roman blinds to the bedrooms