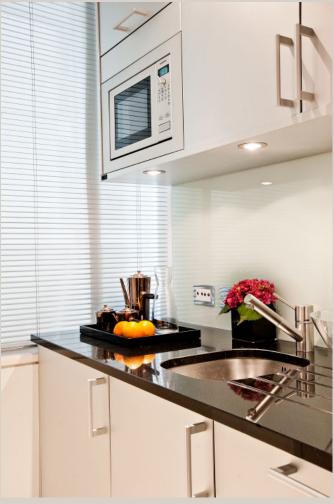

Kitchen Bulthaup kitchen finished in aluminium incorporating Gaggenau integrated appliances and double fridge freezer

Highly polished black Zimbabwe granite worktop

Fitted Furniture Macassar joinery

Indian Mahogany lacquered doors to all rooms with polished chrome ironmongery