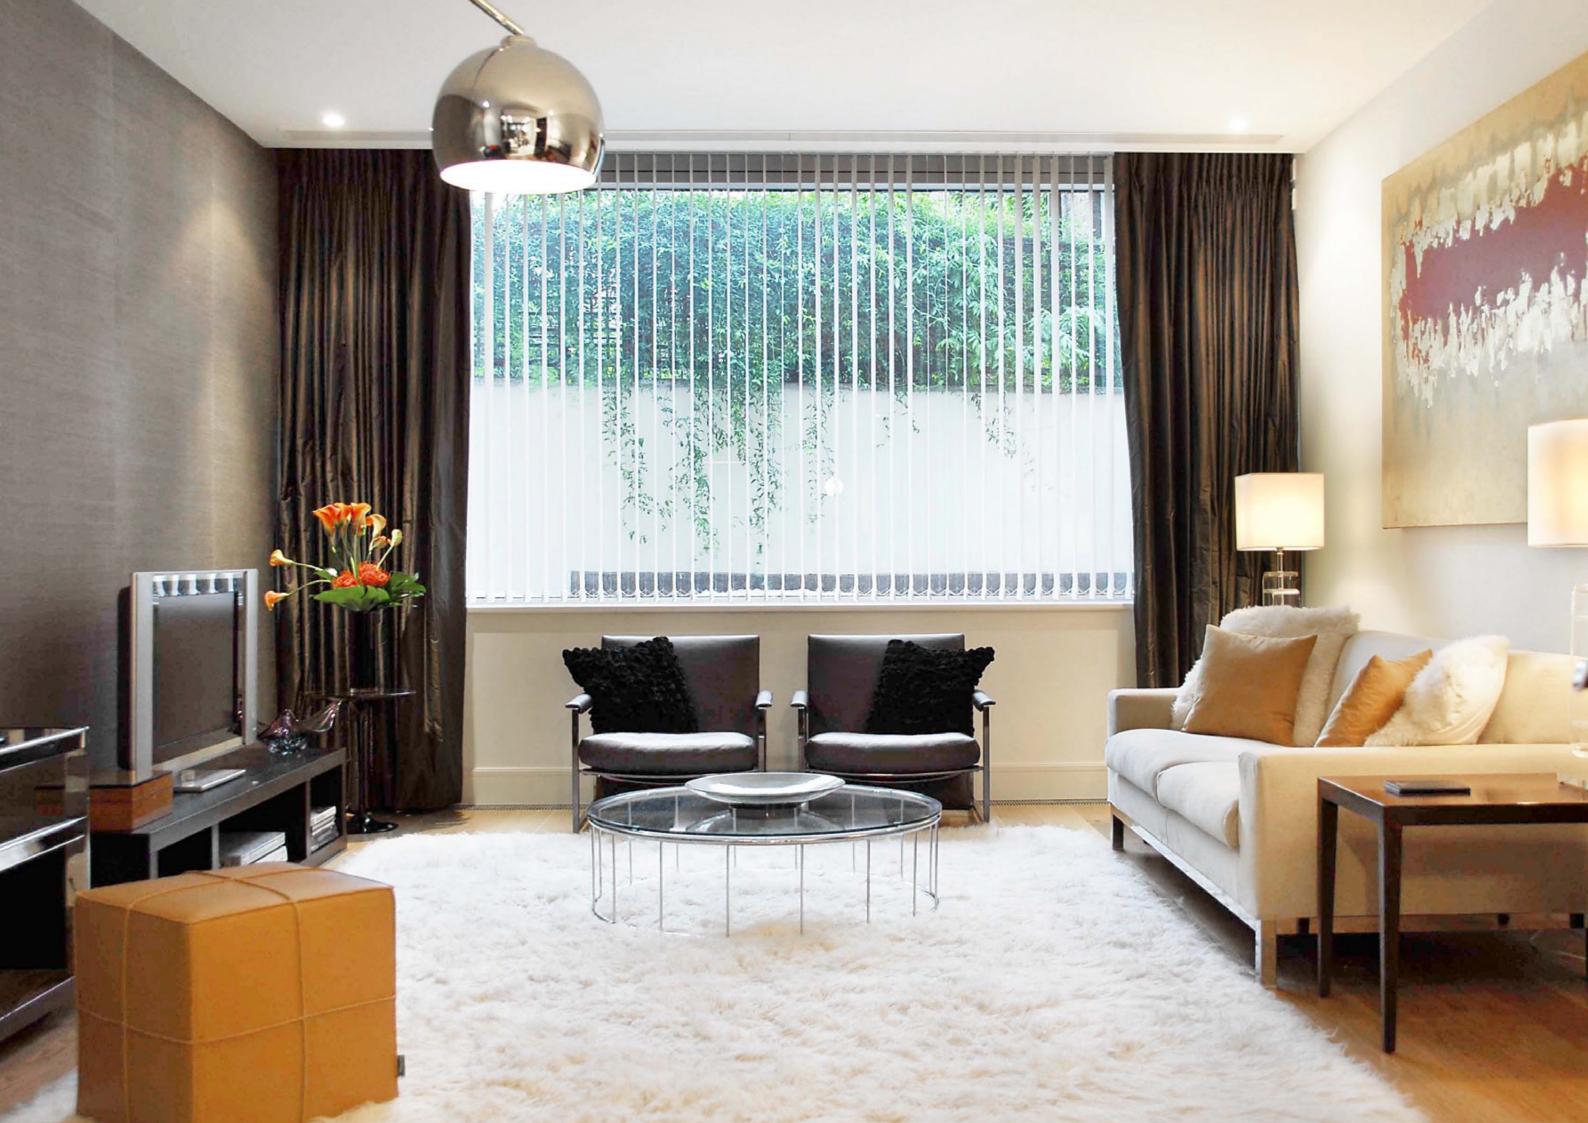

#### Home Entertainment

A Sony 42" flat screen television wired

for sound and music to be played from the separate component system

Pre-wired for Sky Plus.

#### Windows

Linen blackout blinds and silk curtains in the reception room

Mixture of linen and silk Roman blinds to the bedroom suite