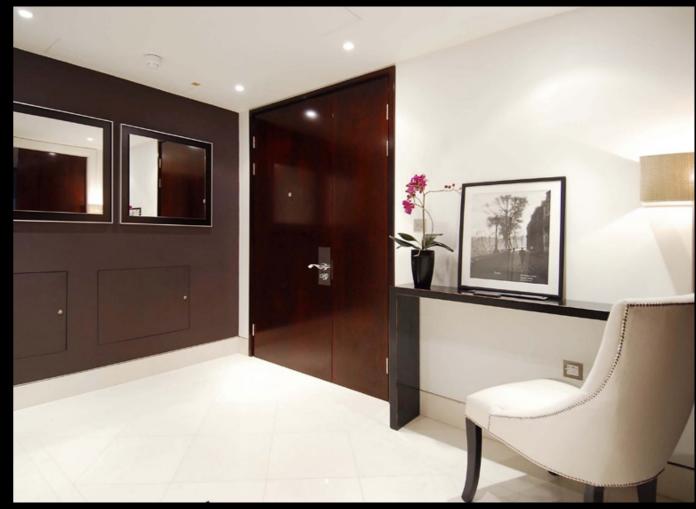

#### Fitted Furniture

Dark oak entertainment unit and study area

Indian Mahogany lacquered doors to all rooms with polished chrome ironmongery

Linen and Hessian wall coverings in reception room

Farrow & Ball Mahogany painted finish to feature walls

Skirting boards in polished limestone