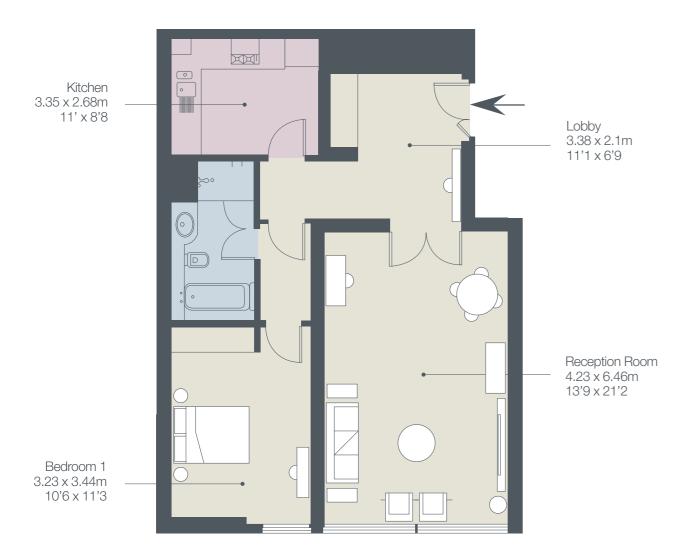

e of polished limestone, oak and mahogany

Furnished to exceptional standards

Climate control

Lutron lighting

Panic alarm

Pre-wired for multi-room audiovisual and Sky

Underfloor heating to bathroom

On street parking with Westminster permit

Off street secure underground and valet parking by separate negotiation











Six star concierge facility from Hyatt covering full hotel style services plus everything from personal shopping to organising travel tickets

24 hour security

Norld class spa facilities including pool, state of the art gym, steam room, sauna, spa treatment rooms

Housekeeping

Laundry services

Secretarial services

12 seater boardroom available to residents including video conferencing facility

Communal garde

Hyatt Passport Gold membership





## Floorplan





Approximate gross internal area

76.18 sq.m / 820 sq.ft

## Specifications

Lutron lighting throughout the living and sleeping areas, the system allows pre-set lighting for different moods all controlled from a central.

The Lutron system also operates the 5 amp floor and table lamp circuits.

#### Home Entertainment

A Sony 42" flat screen television wired

for sound and music to be played from the separate component system

Pre-wired for Sky Plus.

## Finishes

#### Floor

Light oak floor boards finished with high gloss lacquer in reception room

Natural highly polished limestone tiles in the hall, kitchen and all bathroom areas

Deep pile wool carpets in the bedroom suite

Bulthaup kitchen finished in light oak incorporating Gaggenau integrated appliances and double fridge freezer

Hi