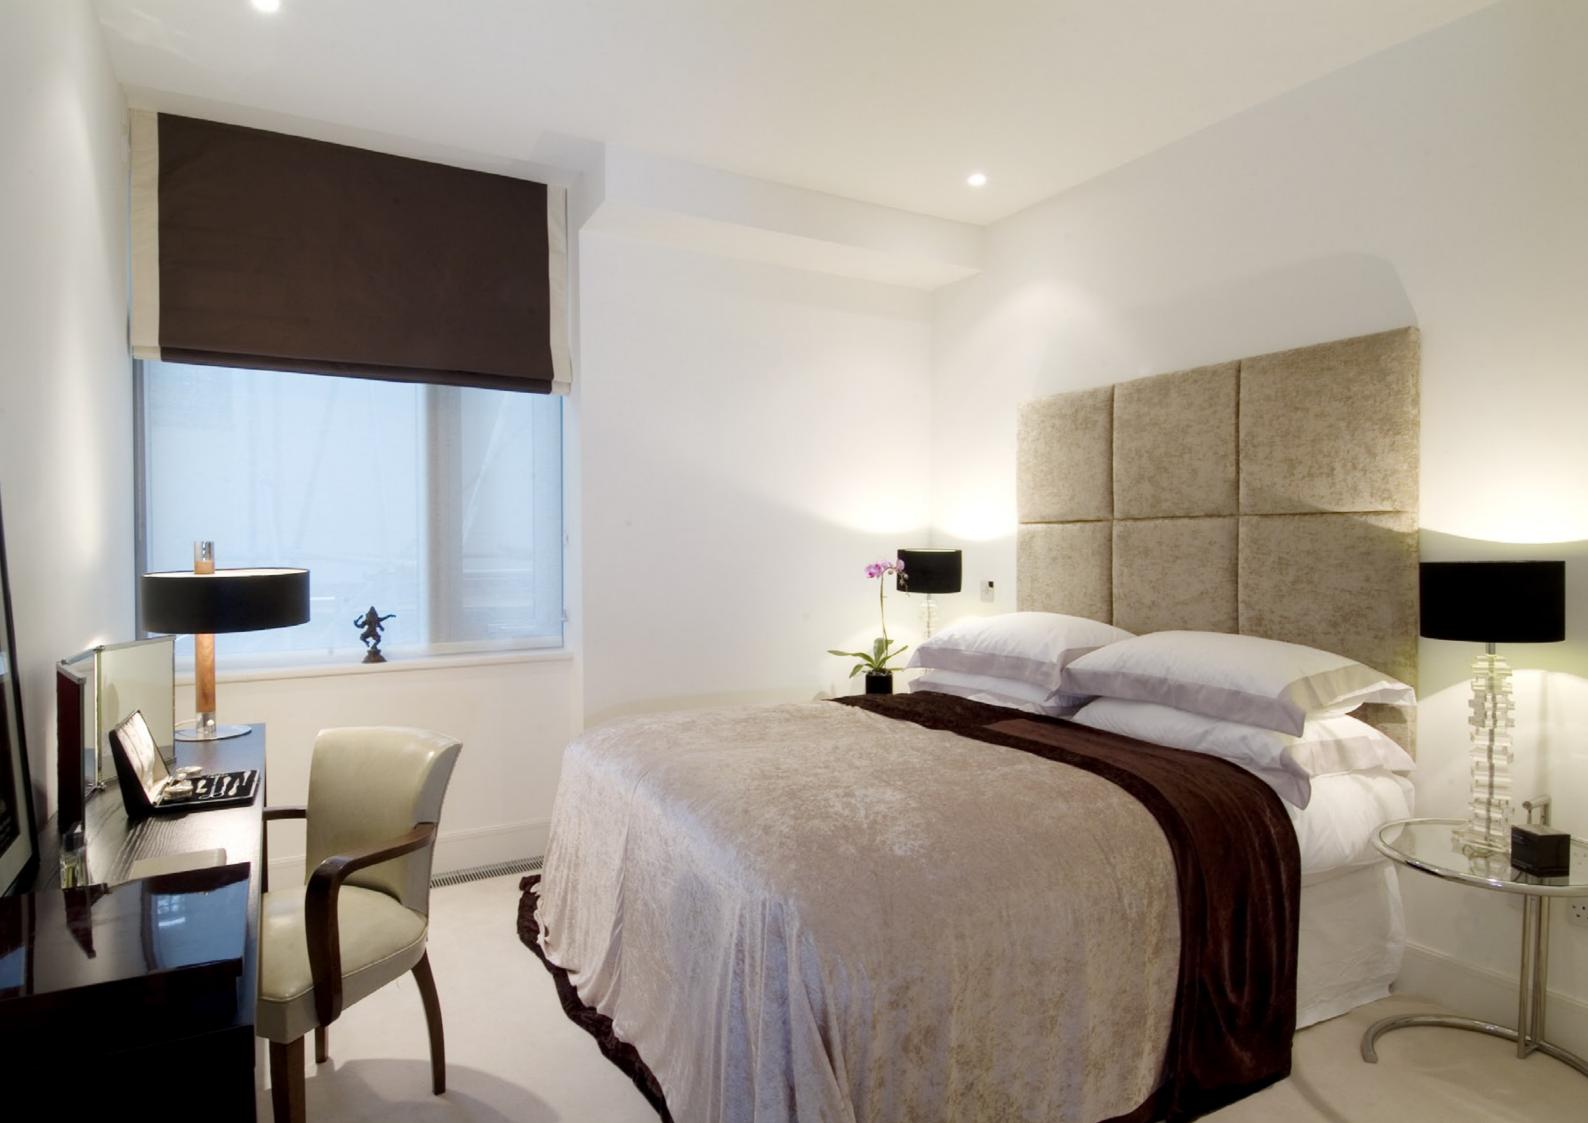

#### Floor

Light oak floor boards finished with high gloss lacquer in reception room

Natural highly polished limestone tiles in the hall, kitchen and all bathroom areas

Deep pile wool carpets in the bedroom suite

#### Windows

Linen blackout blinds and silk curtains in the reception room

Mixture of linen and silk Roman blinds to the bedroom suite