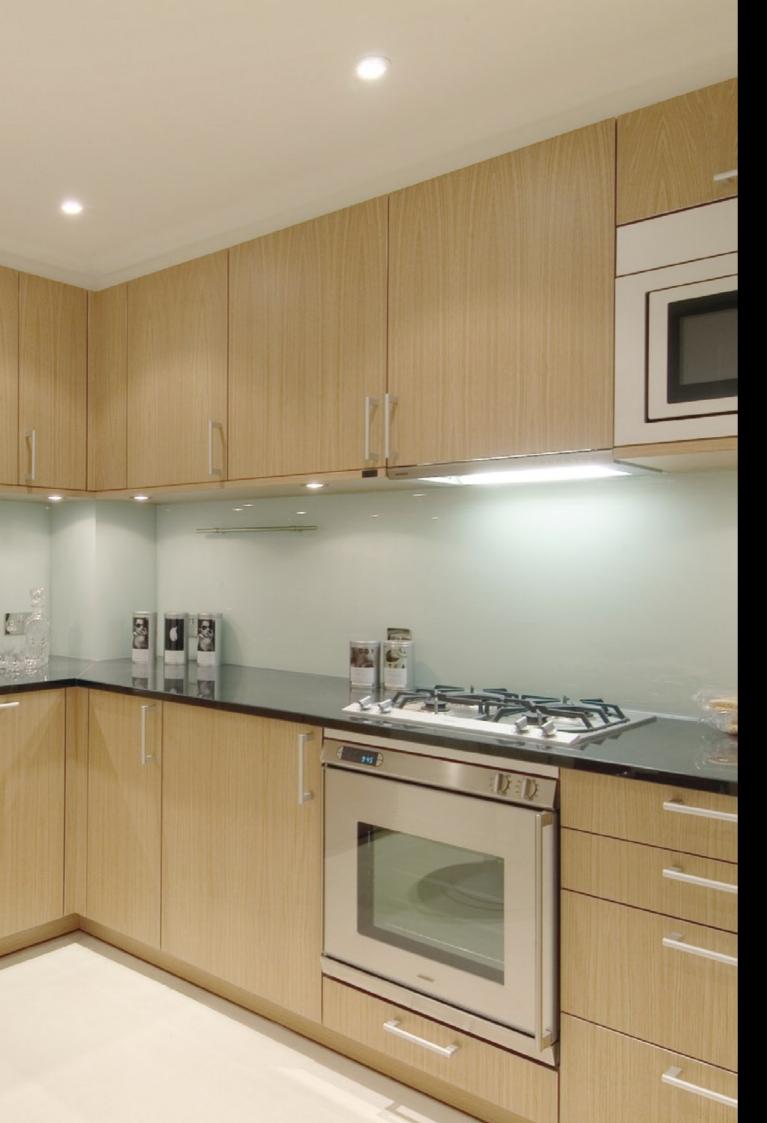

Bulthaup kitchen finished in light oak incorporating Gaggenau integrated appliances and double fridge freezer

Highly polished black Zimbabwe granite worktop